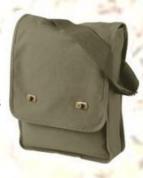

### FIELD BAG

This Pigment-Dyed Canvas Field Bag features front flap with antique brass turn buckles, inside hanging zippered pocket and cotton webbing straps. Constructed of 100 percent cotton canvas in khaki green. Bag dimensions: 12 inch x 16 inch x 3. 5 inch. Minnesota Master Naturalist logo embroidered on front.

## \$30.00

Replacement Name Tags \$5.00 plus tax