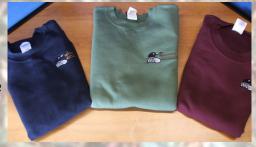

#### **Crewneck Sweatshirt**

7.75 oz., 50% cotton/50% polyester fleece sweatshirt. Pill resistant Air Jet spun yarn. Collar, cuffs and waistband are 1 x 1 athletic rib with Lycra. Coverseam stitching along collar, shoulders, armholes,

cuffs and banded bottom. Set-in sleeves.
Available in Maroon, Navy (GREEN DISCONTINUED)
S-M-L-XL-2XL

\$20.00