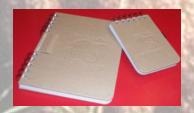

# **Journal**

Cover made from 100% recycled cardboard. Universal recycling symbol debossed on back cover. Includes 100 sheets of unlined recycled paper with recycling symbol printed on each page. Metal spiral bound rings.

Small Large 3.37" x 5" 6" x 7.5"

\$5.00 plus tax \$10.00 plus tax