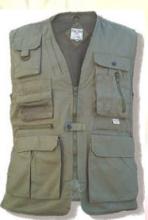

#### **POCKET VEST**

100% cotton vest with 100% xotton mesh back for ventilation 19 pockets, includes 3 inside pockets Zip front & D-ring waist adjusters. Minnesota Master Naturalist logo embroidered on front. Limited sizes and colors in stock.

Sizes XS—XXL Available in Khaki or Stone Beige **\$57.00** 

WORK SHIRT Sand or Green Sizes S-3XL \$50.00