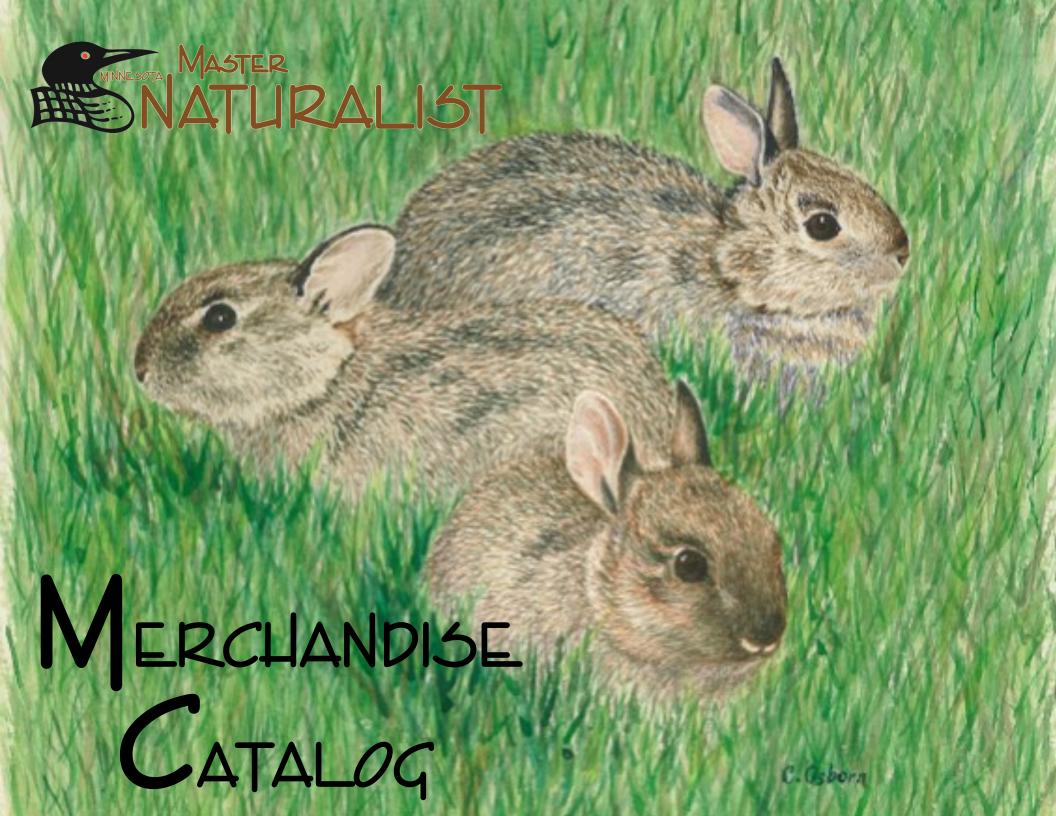

# **CLOTHING**

All clothing has the Minnesota Master Naturalist logo on it. Additional sizes may be ordered upon request, if available. An additional charge may be assessed for special orders.

Baseball Cap
One size fits most.
Khaki
\$12.00