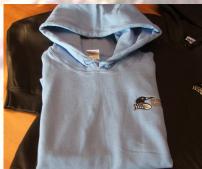

#### **Pullover Hooded Sweatshirt**

7.75 oz., 50% cotton/50% polyester fleece pullover hooded sweatshirt. Pill resistant Air Jet spun yarn. Two-ply hood with matching drawstring. Double-needle stitched hood and pouch pocket. Coverseam stitching along neckline, shoulders, armholes, cuffs and banded bottom. 1 x 1 athletic rib knit cuffs and waistband

with Lycra. Set-in sleeves.
Available in Dark Chocolate, Carolina Blue, Sand S-M-L-XL-2XL
\$28.00