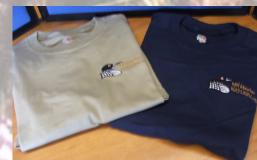

#### T-Shirt

6.1 oz., 100% cotton jersey knit t-shirt. Coverseam stitched

seamless rib knit collar.
Shoulder to shoulder taping.
Tubular knit. Double-needle
stitched sleeve and bottom

hem.

Available in Khaki, Navy S-M-L-XL-2XL

\$15.00