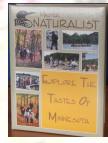

# **Explore the Tastes of Minnesota Cookbook**

Almost 300 recipes submitted by Minnesota Master Naturalists compiled in a 3-ring padded binder. Includes cooking tips and hints.

\$15.00 plus tax