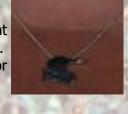

# LOON NECKLACE/KEYCHAIN

Handcrafted in Minnesota, this pewter loon pendant is a replica of the Minnesota Master Naturalist logo. Available on 16", 18", 20", 22" or 24" silver chain or on a keychain. These will be available at the 2012 Annual Conference in May.

\$20.00—necklace any length chain \$15.00—keychain

The Minnesota Master Naturalist program is a joint effort of the University of Minnesota Extension Service and the Minnesota Department of Natural Resources. The program is committed to the policy that all persons shall have equal access to and opportunity in its programs without regard to race, color, creed, religion, national origin, gender, age, marital status, disability, public assistance status, veteran status, or sexual orientation, gender identity, or gender expression.