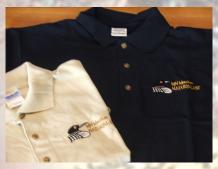

#### **Polo Shirt**

7 oz., 100% cotton, pre-shrunk, polo Available in Navy, Sand, Kiwi, Dill S-M-L-XL-2XL

\$20.00