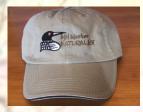

#### **BUCKET CAP**

100% cotton khaki beige "Gilligan" style bucket cap. Minnesota Master Naturalist logo imprinted on front.

Rain Resistant Jacket
Nylon jacket with hidden hood, wind
and rain resistant
Forest Green
S-M-L-XL-2XL
DISCONTINUED