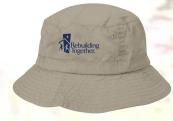

#### **BUCKET CAP**

100% cotton khaki beige "Gilligan" style bucket cap. Minnesota Master Naturalist logo imprinted on front.

Rain Resistant Jacket
Nylon jacket with hidden hood, wind
and rain resistant
Forest Green
S-M-L-XL-2XL
DISCONTINUED